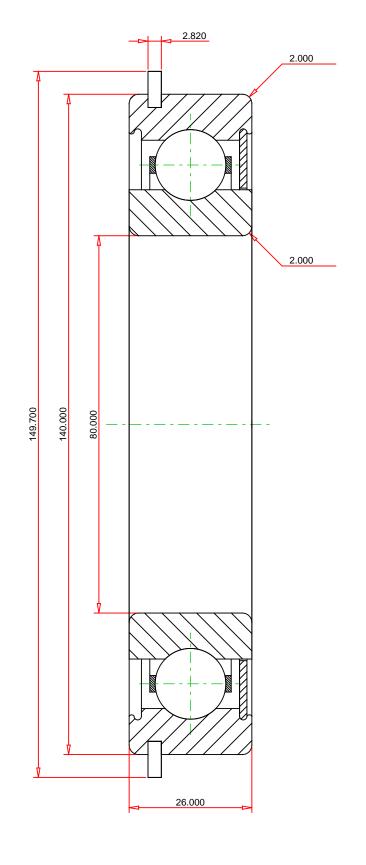

## <u>Specifications</u> | <u>Dimensions</u> | <u>Basic Load Ratings</u> | <u>Factors</u>

| Specifications – |              |                           |  |  |  |
|------------------|--------------|---------------------------|--|--|--|
|                  | Clearance    | C0 (Normal)               |  |  |  |
|                  | Bore Size d  | 80.000 mm                 |  |  |  |
|                  | Features     | One Shield With Snap Ring |  |  |  |
|                  | Bearing Type | Standard DGBB             |  |  |  |
|                  | Weight       | 1.4 Kg                    |  |  |  |
|                  |              |                           |  |  |  |

| Dimensions –        |            |  |  |  |  |
|---------------------|------------|--|--|--|--|
| Outside Diameter D  | 140.000 mm |  |  |  |  |
| utside Ring Width B | 26.000 mm  |  |  |  |  |

| Radius Rs min             | 2.000 mm   |
|---------------------------|------------|
| Snap Ring Diameter D2 max | 149.700 mm |
| Snap Ring Width f max     | 2.820 mm   |